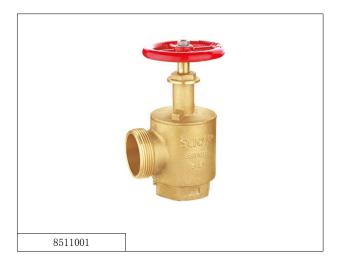

# Angle hose valves 8511001 series

#### Description

Forged brass hose valve, angle pattern for the control of  $% \left( 1\right) =\left( 1\right) \left( 1\right) \left($ the flow of water from a pipe out to the valve and usually along a standpipe riser.

Turning the handle of the hose valve allows the water to flow out from the valve, or shuts it off to prevent any more water from running out.

It is used with a Fire Hose Rack Assembly, or as a Fire Department outlet connection.

Female NPT inlet and male hose thread outlet (8511001). 300 lbs rated. With red handweel.