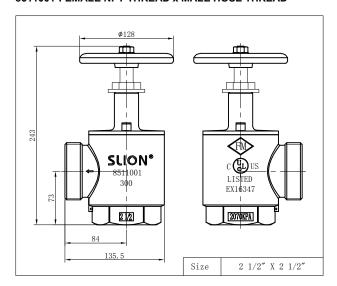

# **Dimensions**

### 8511001-FEMALE NPT THREAD x MALE HOSE THREAD

### Versions and product codes

| Series  | Size                  | Туре                                   | Finishing                                                        |
|---------|-----------------------|----------------------------------------|------------------------------------------------------------------|
| 8511001 | 2 1/2"<br>X<br>2 1/2" | NPT inlet (F) X Hose thread outlet (M) | Rough Brass<br>Polished Brass<br>Rough Chrome<br>Polished Chrome |